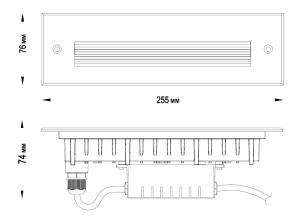

|       |
|-------------------------|-------|
| Location:               |       |
| Model#: SL36430K-24V-GY | Туре: |
| Client:                 | Qty:  |
| Prepared by:            | Date: |

### SERIES SPECIFICATIONS

in wall pathway light





### PERFORMANCE SPECIFICATIONS

UL Classification: Wet Location Listed

Limited Product Warranty: 3 Year(s)



Source Type: LED

Colour Temperature: 3000K

ELECTRICAL SPECIFICATIONS

Input Voltage: 24Vdc

Fixture Draw: 3W



| Project:                |       |
|-------------------------|-------|
| Location:               |       |
| Model#: SL36430K-24V-GY | Туре: |
| Client:                 | Qty:  |
| Prepared by:            | Date: |

## SHIPPING INFORMATION

OrderingCode(s): SL36430K-24V-GY

Box Quantity: 1

# LINE DRAWING

### Line Drawings