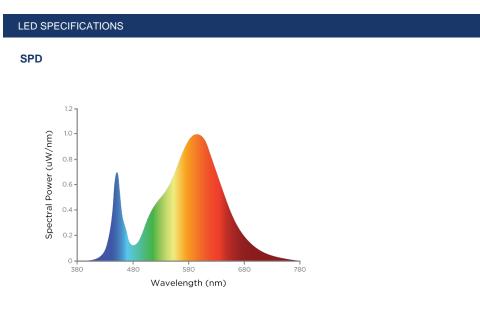

### PERFORMANCE SPECIFICATIONS

UL Classification: Wet Location Listed

Limited Product Warranty: 3 Year(s)

Source Type: LED

Colour Temperature: 3000K

ELECTRICAL SPECIFICATIONS

Input Voltage: 24Vdc

Fixture Draw: 3W