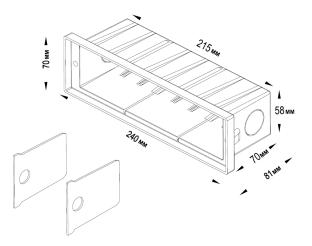

|       |
|-------------------------|-------|
| Location:               |       |
| Model#: SL36430K-24V-GY | Туре: |
| Client:                 | Qty:  |
| Prepared by:            | Date: |

### SERIES SPECIFICATIONS

in wall pathway light





### PERFORMANCE SPECIFICATIONS

UL Classification: Wet Location Listed

Limited Product Warranty: 3 Year(s)



Source Type: LED

Colour Temperature: 3000K

ELECTRICAL SPECIFICATIONS

Input Voltage: 24Vdc

Fixture Draw: 3W



| Project:                |       |
|-------------------------|-------|
| Location:               |       |
| Model#: SL36430K-24V-GY | Туре: |
| Client:                 | Qty:  |
| Prepared by:            | Date: |

## SHIPPING INFORMATION

OrderingCode(s): SL36430K-24V-GY

Box Quantity: 1

# LINE DRAWING

### Line Drawings