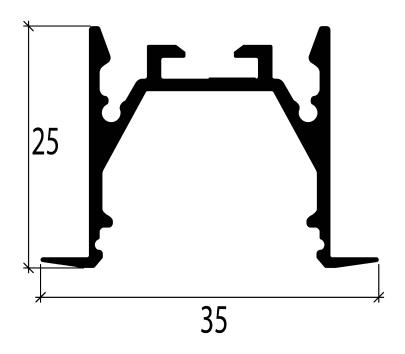

ONS**

Suitable for 12mm Tape Light, the recessed RC122525 extrusion emits a uniform glow perfect for your architectural needs





### **ELECTRICAL SPECIFICATIONS**

**Short Circuit Protection:** Auto Recovery. The output shall return to normal when the fault condition is removed.

## PHYSICAL SPECIFICATIONS

Finish Colour: Matte Aluminium Finish Type: Anodized Housing Material: Aluminium

Lens Material: PMMA Lens Type: Frosted

# SHIPPING INFORMATION

OrderingCode(s): RC122525-1.2MK-AL Box Quantity: 1 Carton Quantity: 20



| Project:                  |       |
|---------------------------|-------|
| Location:                 |       |
| Model#: RC122525-1.2MK-AL | Туре: |
| Client:                   | Qty:  |
| Prepared by:              | Date: |

## LINE DRAWING

## **Line Drawings**