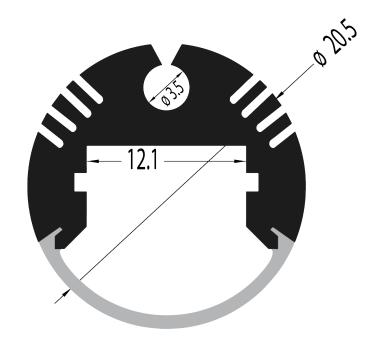

Suitable for 12mm Tape Light, the surface - suspended RD extrusion emits a uniform glow perfect for your architectural needs



#### **ELECTRICAL SPECIFICATIONS**

**Short Circuit Protection:** Auto Recovery. The output shall return to normal when the fault condition is removed.

## PHYSICAL SPECIFICATIONS

Finish Colour: Matte Aluminium Finish Type: Anodized Housing Material: Aluminium

Lens Material: PMMA Lens Type: Frosted

### SHIPPING INFORMATION

OrderingCode(s): RD122020-1.2MK-AL Box Quantity: 1 Carton Quantity: 20



| Project:                  |       |
|---------------------------|-------|
| Location:                 |       |
| Model#: RD122020-1.2MK-AL | Туре: |
| Client:                   | Qty:  |
| Prepared by:              | Date: |

### LINE DRAWING

# **Line Drawings**