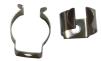

| Project:               |       |
|------------------------|-------|
| Location:              |       |
| Model#: RD122020-CLIPS | Туре: |
| Client:                | Qty:  |
| Prepared by:           | Date: |

## **SERIES SPECIFICATIONS**

Extra mounting Clips for RD Extrusion





## **ELECTRICAL SPECIFICATIONS**

**Short Circuit Protection:** Auto Recovery. The output shall return to normal when the

fault condition is removed.

Driver Certifications: c-RU-us Class 2,

FCC Part 15 Class B, RoHS

## PHYSICAL SPECIFICATIONS

Finish Colour: Matte Aluminium Finish Type: Anodized Housing Material: Aluminium

## SHIPPING INFORMATION

OrderingCode(s): RD122020-CLIPS Box Quantity: 1