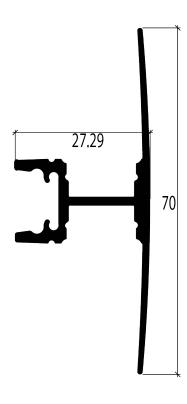

mm Tape Light, the surface mounted WM extrusion emits a uniform direct - indirect glow suitable for all your architectural needs



### **ELECTRICAL SPECIFICATIONS**

**Short Circuit Protection:** Auto Recovery. The output shall return to normal when the fault condition is removed.

# PHYSICAL SPECIFICATIONS

Finish Colour: Matte Aluminium Finish Type: Anodized Housing Material: Aluminium

Lens Material: PMMA Lens Type: Frosted

## SHIPPING INFORMATION

OrderingCode(s): WM122870-1.2MK-AL Box Quantity: 1 Carton Quantity: 20



| Project:                  |       |
|---------------------------|-------|
| Location:                 |       |
| Model#: WM122870-1.2MK-AL | Туре: |
| Client:                   | Qty:  |
| Prepared by:              | Date: |

## LINE DRAWING

## **Line Drawings**