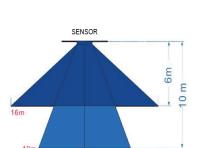

ler. Wide coverage and 10m working height.







#### PERFORMANCE SPECIFICATIONS

Certification Standards: UL Safety US-

CA

Limited Product Warranty: 1 Year

### **ELECTRICAL SPECIFICATIONS**

Input Voltage: 12Vdc

Dimming: 0-10Vdc, (0% Min Light Level)

Fixture Draw: 1

Max On-Delay:

### OCCUPANCY SENSOR INFORMATION

Sensor Type: Microwave 5.8G±75M

Hz,ISM wave band

Programing Type: Remote Infrared

Control Type: Infra-red

Input Voltage: 12Vdc

## SHIPPING INFORMATION

OrderingCode(s): HBM-OC

Box Weight: 0.1 kg

**Box Quantity: 1** 

Box Dimensions (L-W-H): 200 x 200 x

200mm



| Project:       |       |
|----------------|-------|
| Location:      |       |
| Model#: HBM-OC | Туре: |
| Client:        | Qty:  |
| Prepared by:   | Date: |

# LINE DRAWING

# **Line Drawings**









6m (19.6ft)

10m (32.8ft)

Vertical view