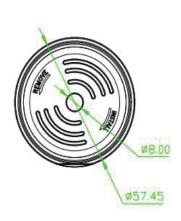

troller. Wide coverage and 10m working height.







#### PERFORMANCE SPECIFICATIONS

Certification Standards: UL Safety US-

CA

Limited Product Warranty: 1 Year

### **ELECTRICAL SPECIFICATIONS**

Input Voltage: 12Vdc

Dimming: 0-10Vdc, (0% Min Light Level)

Fixture Draw: 1

Max On-Delay:

### OCCUPANCY SENSOR INFORMATION

Sensor Type: Microwave 5.8G±75M

Hz,ISM wave band

Programing Type: Remote Infrared

Control Type: Infra-red

Input Voltage: 12Vdc

## SHIPPING INFORMATION

OrderingCode(s): HBM-OC

Box Weight: 0.1 kg

**Box Quantity: 1** 

Box Dimensions (L-W-H): 200 x 200 x

200mm



| Project:       |       |
|----------------|-------|
| Location:      |       |
| Model#: HBM-OC | Туре: |
| Client:        | Qty:  |
| Prepared by:   | Date: |

# LINE DRAWING

# **Line Drawings**









6m (19.6ft)

10m (32.8ft)

Vertical view