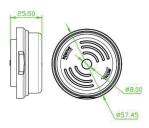

| Project:       |       |
|----------------|-------|
| Location:      |       |
| Model#: HBM-OC | Туре: |
| Client:        | Qty:  |
| Prepared by:   | Date: |

#### **SERIES SPECIFICATIONS**



Fixture mounted occupancy sensor for the Tamlite HBM series high bay. Sensor shall be IP65, Wet Location Listed. Programing shall be by Infra-red remote controller. Wide coverage and 10m working height.







#### PERFORMANCE SPECIFICATIONS

Certification Standards: UL Safety US-

CA

Limited Product Warranty: 1 Year

### **ELECTRICAL SPECIFICATIONS**

Input Voltage: 12Vdc

Dimming: 0-10Vdc, (0% Min Light Level)

Fixture Draw: 1

Max On-Delay:

### OCCUPANCY SENSOR INFORMATION

Sensor Type: Microwave 5.8G±75M

Hz,ISM wave band

Programing Type: Remote Infrared

Control Type: Infra-red

Input Voltage: 12Vdc

## SHIPPING INFORMATION

OrderingCode(s): HBM-OC

Box Weight: 0.1 kg

**Box Quantity: 1** 

Box Dimensions (L-W-H): 200 x 200 x

200mm



| Project:       |       |
|----------------