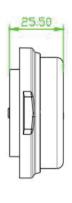

ontroller. Wide coverage and 10m working height.







#### PERFORMANCE SPECIFICATIONS

Certification Standards: UL Safety US-

CA

Limited Product Warranty: 1 Year

### **ELECTRICAL SPECIFICATIONS**

Input Voltage: 12Vdc

Dimming: 0-10Vdc, (0% Min Light Level)

Fixture Draw: 1

Max On-Delay:

### OCCUPANCY SENSOR INFORMATION

Sensor Type: Microwave 5.8G±75M

Hz,ISM wave band

Programing Type: Remote Infrared

Control Type: Infra-red

Input Voltage: 12Vdc

## SHIPPING INFORMATION

OrderingCode(s): HBM-OC

Box Weight: 0.1 kg

**Box Quantity: 1** 

Box Dimensions (L-W-H): 200 x 200 x

200mm



| Project:       |       |
|----------------|-------|
| Location:      |       |
| Model#: HBM-OC | Туре: |
| Client:        | Qty:  |
| Prepared by:   | Date: |

# LINE DRAWING

# **Line Drawings**









6m (19.6ft)

10m (32.8ft)

Vertical view