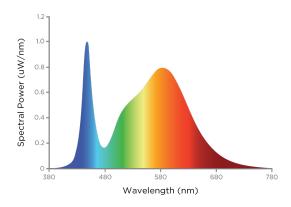

### SPD

**Source Type:** LED **CRI:** >70 **L70:** 40000 Hrs

Colour Temperature: 4000K