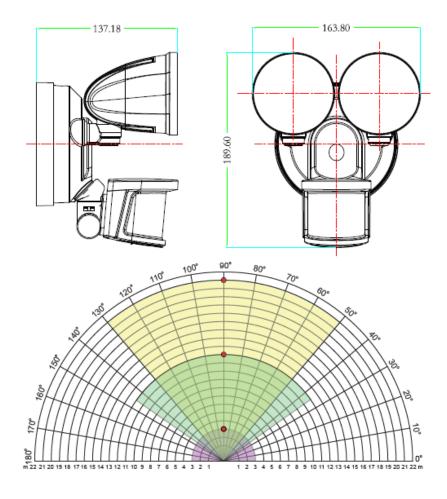

### PHOTOCELL SENSOR INFORMATION

Control Type: On-Off Input Voltage: 120Vac Programing Type: Dials on Body, Manual

over-ride at night



| Project:          |       |
|-------------------|-------|
| Location:         |       |
| Model#: CMS2180BZ | Туре: |
| Client:           | Qty:  |
| Prepared by:      | Date: |

160mm

### PHYSICAL SPECIFICATIONS

Lens Material: Polycarbonate Lens Type: Frosted

## SHIPPING INFORMATION

OrderingCode(s): CMS2180BZ

Carton Quantity: 12 Box Quantity: 1 Box Dimensions (L-W-H): 192 x 175 x

Carton Dimensions (I-W-H): 541 x 400 x

338mm



| Project:          |       |
|-------------------|-------|
| Location:         |       |
| Model#: CMS2180BZ | Туре: |
| Client:           | Qty:  |
| Prepared by:      | Date: |

# LINE DRAWING

# **Line Drawings**