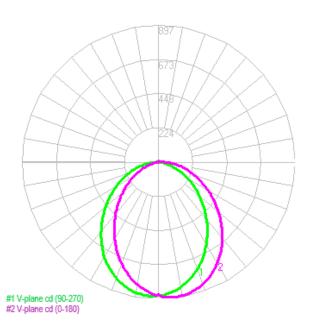

### **Luminance Distribution Chart**

## **Isolux Diagram**

Initial Lumen Output: 2120lm Certification Standards: cETLus, UL-773A Efficacy: 68.8lm/W Limited Product Warranty: 3 Year(s) Max Candela: 896cd

| Project:          |       |
|-------------------|-------|
| Location:         |       |
| Model#: CMS2180BZ | Туре: |
| Client:           | Qty:  |
| Prepared by:      | Date: |