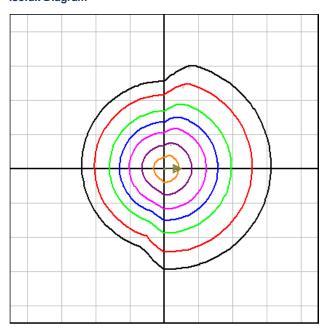

## **Isolux Diagram**

Initial Lumen Output: 2120lm Certification Standards: cETLus, UL-773A Efficacy: 68.8lm/W Limited Product Warranty: 3 Year(s) Max Candela: 896cd

| Project:          |       |
|-------------------|-------|
| Location:         |       |
| Model#: CMS2180BZ | Туре: |
| Client:           | Qty:  |
| Prepared by:      | Date: |