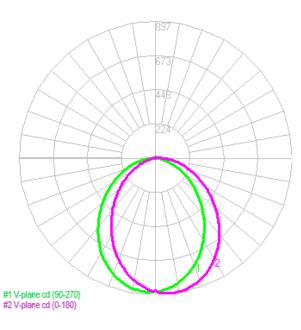

**Isolux Diagram** 

## Luminance Distribution Chart

Initial Lumen Output: 2400lm Certification Standards: cETLus, UL-773A Efficacy: 75lm/W Limited Product Warranty: 3 Year(s) Max Candela: 975cd

| 5 | Project:              |       |
|---|-----------------------|-------|
|   | Location:             |       |
|   | Model#: TRRMSCS2180BZ | Туре: |
|   | Client:               | Qty:  |
|   | Prepared by:          | Date: |