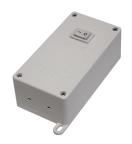

| Project:         |       |
|------------------|-------|
| Location:        |       |
| Model#: UCB-HWJB | Туре: |
| Client:          | Qty:  |
| Prepared by:     | Date: |

### **SERIES SPECIFICATIONS**

To supply Tamlite UCB series of LED under cabinet fixtures as specified.

### PERFORMANCE SPECIFICATIONS

Environmental Rating(s): IP44
Certification Standards: cETLus

**UL Classification:** Damp Location Listed

CCN Number: IFAM7.E359675

Ambient Operating Temp: -10C to +40C

# **ELECTRICAL SPECIFICATIONS**

Dimming: 0-10Vdc, (0% Min Light Level)

### PHYSICAL SPECIFICATIONS

Wiring: Max 300W per branch circuit

**Entries:** Polarity Protected Receptacles

## SHIPPING INFORMATION

OrderingCode(s): UCB-HWJB

Box Weight: 0.04 kg

**Box Quantity: 1** 

Box Dimensions (L-W-H):  $235 \times 50 \times 35$ 

mm