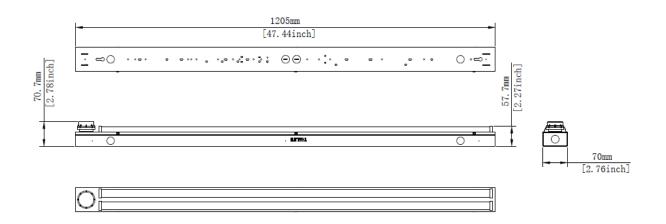

epared by:        | Date: |

#### **SERIES SPECIFICATIONS**



To supply Tamlite TLSF Series option; TLSF4-COMWG



### LED SPECIFICATIONS

Manufacturer: Shenzhen Runlite

Technology Co. Ltd

Part Number: T28351

## **ELECTRICAL SPECIFICATIONS**

Dimming: 0-10Vdc, (0% Min Light Level) Dimming Current mA: .5mA draw

### PHYSICAL SPECIFICATIONS

Finish Colour: White Finish Type: Post Production smooth Housing Material: heavy gauge steel

powder coat

# SHIPPING INFORMATION

OrderingCode(s): TLSF4-COMWG Box Quantity: 1 Box Dimensions (L-W-H): 1155 x 80 x 90

mm



| Project:            |       |
|---------------------|-------|
| Location:           |       |
| Model#: TLSF4-COMWG | Туре: |
| Client:             | Qty:  |
| Prepared by:        | Date: |

## LINE DRAWING

## **Line Drawings**