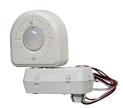

#### **SERIES SPECIFICATIONS**

To supply high bay occupancy sensor. Electrical box or end fixture mount. 120-347Vac input and on/off control.

# **ELECTRICAL SPECIFICATIONS**

Input Voltage: 120-347Vac Fixture Draw: 1 Max On-Delay:

Dimming: 0-10Vdc, (0% Min Light Level)

# PHYSICAL SPECIFICATIONS

Mounting: 1/2" Knock-out Housing Material: Polycarbonate