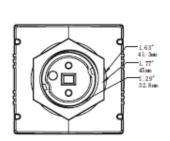

ra-Red Occupancy sensor. The control shall operate at 120-277Vac while providing four options for standby lighting,



### **ELECTRICAL SPECIFICATIONS**

Input Voltage: 120~277Vac Input Frequency: 50-60Hz Fixture Draw: 1W

**Dimming:** 0-10Vdc, (0% Min Light Level) **Dimming Current mA:** 045mA

## OCCUPANCY SENSOR INFORMATION

Sensor Type: Passive Infrared (PIR) - 40ft Control Type: On-Off-Dim Input Voltage: 120-277Vac

mtg ht

Programing Type: Infrared remote

# SHIPPING INFORMATION

OrderingCode(s): HBX-OC Box Quantity: 1 Box Dimensions (L-W-H): 95 x 76 x 76

Box Weight: 0.5 kg

mm



| Project:       |       |
|----------------|-------|
| Location:      |       |
| Model#: HBX-OC | Туре: |
| Client:        | Qty:  |
| Prepared by:   | Date: |

## LINE DRAWING

# **Line Drawings**