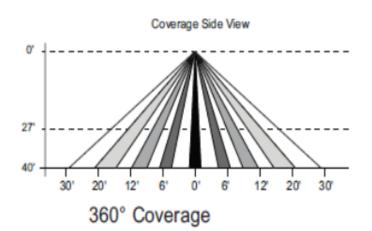

## OCCUPANCY SENSOR INFORMATION

Sensor Type: Passive Infrared (PIR) - 40ft Control Type: On-Off-Dim Input Voltage: 120-277Vac

mtg ht

Programing Type: Infrared remote