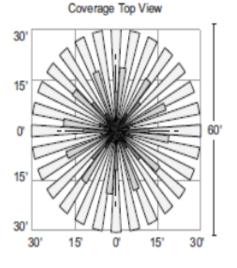

## OCCUPANCY SENSOR INFORMATION

Sensor Type: Passive Infrared (PIR) - 40ft Control Type: On-Off-Dim Input Voltage: 120-277Vac

mtg ht

Programing Type: Infrared remote