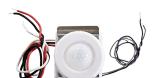

## OCCUPANCY SENSOR INFORMATION

Sensor Type: Passive Infrared (PIR) - 40ft Control Type: On-Off-Dim Input Voltage: 120-277Vac

mtg ht

Programing Type: Infrared remote