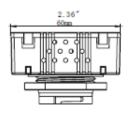

nfra-Red Occupancy sensor. The control shall operate at 120-277Vac while providing four options for standby lighting,



### **ELECTRICAL SPECIFICATIONS**

Input Voltage: 120~277Vac Input Frequency: 50-60Hz Fixture Draw: 1W

**Dimming:** 0-10Vdc, (0% Min Light Level) **Dimming Current mA:** 045mA

## OCCUPANCY SENSOR INFORMATION

Sensor Type: Passive Infrared (PIR) - 40ft Control Type: On-Off-Dim Input Voltage: 120-277Vac

mtg ht

Programing Type: Infrared remote

# SHIPPING INFORMATION

OrderingCode(s): HBX-OC Box Quantity: 1 Box Dimensions (L-W-H): 95 x 76 x 76

Box Weight: 0.5 kg

mm



| Project:       |       |
|----------------|-------|
| Location:      |       |
| Model#: HBX-OC | Туре: |
| Client:        | Qty:  |
| Prepared by:   | Date: |

## LINE DRAWING

# **Line Drawings**