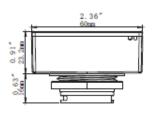

Infra-Red Occupancy sensor. The control shall operate at 120-277Vac while providing four options for standby lighting,



### **ELECTRICAL SPECIFICATIONS**

Input Voltage: 120~277Vac Input Frequency: 50-60Hz Fixture Draw: 1W

**Dimming:** 0-10Vdc, (0% Min Light Level) **Dimming Current mA:** 045mA

## OCCUPANCY SENSOR INFORMATION

Sensor Type: Passive Infrared (PIR) - 40ft Control Type: On-Off-Dim Input Voltage: 120-277Vac

mtg ht

Programing Type: Infrared remote

# SHIPPING INFORMATION

OrderingCode(s): HBX-OC Box Quantity: 1 Box Dimensions (L-W-H): 95 x 76 x 76

Box Weight: 0.5 kg

mm



| Project:       |       |
|----------------|-------|
| Location:      |       |
| Model#: HBX-OC | Туре: |
| Client:        | Qty:  |
| Prepared by:   | Date: |

## LINE DRAWING

# **Line Drawings**