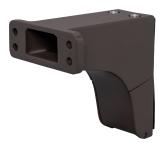

| Project:         |                                          |
|------------------|------------------------------------------|
| Location:        |                                          |
| Model#: AL-PB-BZ | Туре:                                    |
| Client:          | Qty:                                     |
| Prepared by:     | Date:                                    |
|                  | Location:<br>Model#: AL-PB-BZ<br>Client: |

#### SERIES SPECIFICATIONS



#### AL-PB-BZ Round/Square Pole Mount

ELECTRICAL SPECIFICATIONS

Max On-Delay:

### SHIPPING INFORMATION

OrderingCode(s): AL-PB-BZ Box Weight: 31.5 kg /14.3 lbs Box Quantity: 1

**Box Dimensions (L-W-H):** 660 x 405 x 35 mm / 26 x 15.9 x 1.4 inches



| ,         | Project:         |       |
|-----------|------------------|-------|
| Location: |                  |       |
|           | Model#: AL-PB-BZ | Туре: |
|           | Client:          | Qty:  |
|           | Prepared by:     | Date: |

# LINE DRAWING

## Line Drawings