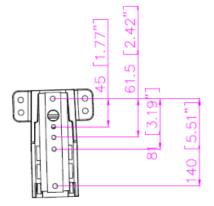

|
| Client:          | Qty:                                     |
| Prepared by:     | Date:                                    |
|                  | Location:<br>Model#: AL-PB-BZ<br>Client: |

#### SERIES SPECIFICATIONS



#### AL-PB-BZ Round/Square Pole Mount

ELECTRICAL SPECIFICATIONS

Max On-Delay:

### SHIPPING INFORMATION

OrderingCode(s): AL-PB-BZ Box Weight: 31.5 kg /14.3 lbs Box Quantity: 1

**Box Dimensions (L-W-H):** 660 x 405 x 35 mm / 26 x 15.9 x 1.4 inches



| ,         | Project:         |       |
|-----------|------------------|-------|
| Location: |                  |       |
|           | Model#: AL-PB-BZ | Туре: |
|           | Client:          | Qty:  |
|           | Prepared by:     | Date: |

# LINE DRAWING

## Line Drawings