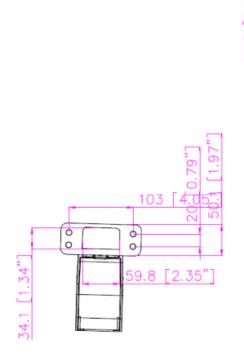

уре:                                    |
| Client:          | Qty:                                     |
| Prepared by:     | Date:                                    |
|                  | Location:<br>Model#: AL-PB-BZ<br>Client: |

#### SERIES SPECIFICATIONS



#### AL-PB-BZ Round/Square Pole Mount

ELECTRICAL SPECIFICATIONS

Max On-Delay:

### SHIPPING INFORMATION

OrderingCode(s): AL-PB-BZ Box Weight: 31.5 kg /14.3 lbs Box Quantity: 1

**Box Dimensions (L-W-H):** 660 x 405 x 35 mm / 26 x 15.9 x 1.4 inches



| ,         | Project:         |       |
|-----------|------------------|-------|
| Location: |                  |       |
|           | Model#: AL-PB-BZ | Туре: |
|           | Client:          | Qty:  |
|           | Prepared by:     | Date: |

# LINE DRAWING

## Line Drawings