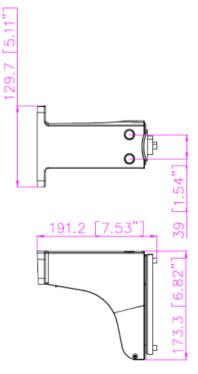

е:                                    |
| Client:          | Qty:                                     |
| Prepared by:     | Date:                                    |
|                  | Location:<br>Model#: AL-PB-BZ<br>Client: |

#### SERIES SPECIFICATIONS



#### AL-PB-BZ Round/Square Pole Mount

ELECTRICAL SPECIFICATIONS

Max On-Delay:

### SHIPPING INFORMATION

OrderingCode(s): AL-PB-BZ Box Weight: 31.5 kg /14.3 lbs Box Quantity: 1

**Box Dimensions (L-W-H):** 660 x 405 x 35 mm / 26 x 15.9 x 1.4 inches



| ,         | Project:         |       |
|-----------|------------------|-------|
| Location: |                  |       |
|           | Model#: AL-PB-BZ | Туре: |
|           | Client:          | Qty:  |
|           | Prepared by:     | Date: |

# LINE DRAWING

## Line Drawings