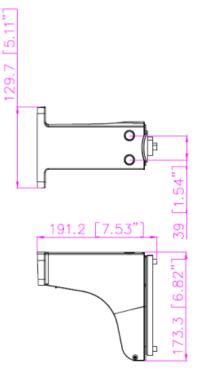

## LINE DRAWING

## Line Drawings

2

ഹ

61.

0

m'

ò

[5.51"]

40

ŝ

0

0

0

0

0

0