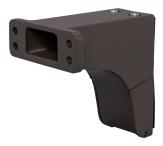

## AL-PB-BZ Round/Square Pole Mount

| ELECTRICAL SPECIFICATIONS                         |                                                         |              |  |
|---------------------------------------------------|---------------------------------------------------------|--------------|--|
| Max On-Delay: Over Temperature<br>Protection: YES | Surge Suppression: YES<br>Short Circuit Protection: YES | Dimming: YES |  |
| SHIPPING INFORMATION                              |                                                         |              |  |