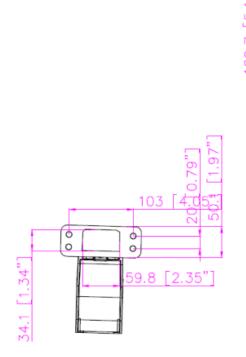

|  |
|---------------------------------------------------|---------------------------------------------------------|--------------|--|
| Max On-Delay: Over Temperature<br>Protection: YES | Surge Suppression: YES<br>Short Circuit Protection: YES | Dimming: YES |  |
| SHIPPING INFORMATION                              |                                                         |              |  |

OrderingCode(s): AL-PM-BZ Box Weight: 31.5 kg /14.3 lbs Box Quantity: 1

**Box Dimensions (L-W-H):** 660 x 405 x 35 mm / 26 x 15.9 x 1.4 inches



|   | Project:         |       |  |
|---|------------------|-------|--|
| ' | Location:        |       |  |
|   | Model#: AL-PM-BZ | Туре: |  |
|   | Client:          | Qty:  |  |
|   | Prepared by:     | Date: |  |

## LINE DRAWING

## Line Drawings







2

ഹ

61.

0

m'

ò

[5.51"]

40

ŝ

0

0

0

0

0

0