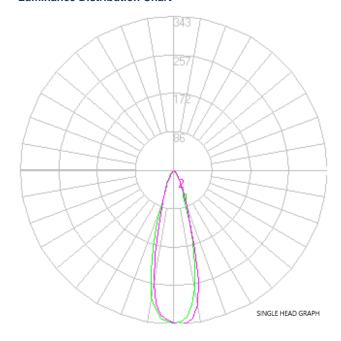

### **Luminance Distribution Chart**

Initial Lumen Output: 100 lm Luminaire Type: Remote head Certification Standards: UL924, C22.2

No. 141-15

Efficacy: 100 lm/W

Environmental Rating(s): Wet location

Limited Product Warranty: 3 years for

fixture

Beam Angle: 27.40

Ambient Operating Temp: -25°C to 50°C

/ -13°F to +122°F

| Project:              |       |
|-----------------------|-------|
| Location:             |       |
| Model#: RHR1-MULTI-WP | Туре: |
| Client:               | Qty:  |
| Prepared by:          | Date: |