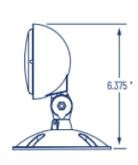

ULus, NFPA 101 Life Safety Code, NEC,

OSHA, Local and State Codes

PHYSICAL SPECIFICATIONS

Finish Colour: White Mounting: Wall, ceiling Housing Material: Aluminium /

Lens Material: Polycabonate Reflector Material: ABS Polycarbonate

Weight: 0.24 kg

SHIPPING INFORMATION

OrderingCode(s): 0627-8562 RHR1-

MULTI-WP ROUND REMOTE HEAD - 1

HEAD

**Carton Quantity: 12** 

**Box Quantity: 1** 

Carton Dimensions (I-W-H): 380 x 350 x

260 mm / 0.1 x 0 x 380 inches

Box Dimensions (L-W-H): 127 x 127 x

178 mm / 5 x 5 x 7 inches **Carton Weight:** 3.9



| Project:              |       |
|-----------------------|-------|
| Location:             |       |
| Model#: RHR1-MULTI-WP | Туре: |
| Client:               | Qty:  |
| Prepared by:          | Date: |

# LINE DRAWING

## **Line Drawings**