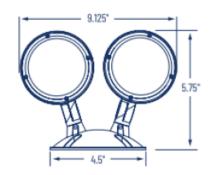

us, NFPA 101 Life Safety Code, NEC,

OSHA, Local and State Codes

PHYSICAL SPECIFICATIONS

Finish Colour: White Mounting: Wall, ceiling Housing Material: Aluminium /

Lens Material: Polycabonate Reflector Material: ABS Polycarbonate

Weight: 0.24 kg

SHIPPING INFORMATION

OrderingCode(s): 0627-8562 RHR1-

MULTI-WP ROUND REMOTE HEAD - 1

HEAD

**Carton Quantity: 12** 

**Box Quantity: 1** 

Carton Dimensions (I-W-H): 380 x 350 x

260 mm / 0.1 x 0 x 380 inches

Box Dimensions (L-W-H): 127 x 127 x

178 mm / 5 x 5 x 7 inches **Carton Weight:** 3.9



| Project:              |       |
|-----------------------|-------|
| Location:             |       |
| Model#: RHR1-MULTI-WP | Туре: |
| Client:               | Qty:  |
| Prepared by:          | Date: |

# LINE DRAWING

## **Line Drawings**