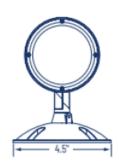

cULus, NFPA 101 Life Safety Code, NEC,

OSHA, Local and State Codes

PHYSICAL SPECIFICATIONS

Finish Colour: White Mounting: Wall, ceiling Housing Material: Aluminium /

Lens Material: Polycabonate Reflector Material: ABS Polycarbonate

Weight: 0.24 kg

SHIPPING INFORMATION

OrderingCode(s): 0627-8562 RHR1-

MULTI-WP ROUND REMOTE HEAD - 1

HEAD

**Carton Quantity: 12** 

**Box Quantity: 1** 

Carton Dimensions (I-W-H): 380 x 350 x

260 mm / 0.1 x 0 x 380 inches

Box Dimensions (L-W-H): 127 x 127 x

178 mm / 5 x 5 x 7 inches **Carton Weight:** 3.9



| Project:              |       |
|-----------------------|-------|
| Location:             |       |
| Model#: RHR1-MULTI-WP | Туре: |
| Client:               | Qty:  |
| Prepared by:          | Date: |

# LINE DRAWING

## **Line Drawings**