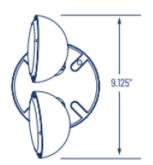

, NFPA 101 Life Safety Code, NEC,

OSHA, Local and State Codes

PHYSICAL SPECIFICATIONS

Finish Colour: White Mounting: Wall, ceiling Housing Material: Aluminium /

Lens Material: Polycabonate Reflector Material: ABS Polycarbonate

Weight: 0.24 kg

SHIPPING INFORMATION

OrderingCode(s): 0627-8562 RHR1-

MULTI-WP ROUND REMOTE HEAD - 1

HEAD

**Carton Quantity: 12** 

**Box Quantity: 1** 

Carton Dimensions (I-W-H): 380 x 350 x

260 mm / 0.1 x 0 x 380 inches

Box Dimensions (L-W-H): 127 x 127 x

178 mm / 5 x 5 x 7 inches **Carton Weight:** 3.9



| Project:              |       |
|-----------------------|-------|
| Location:             |       |
| Model#: RHR1-MULTI-WP | Туре: |
| Client:               | Qty:  |
| Prepared by:          | Date: |

# LINE DRAWING

## **Line Drawings**